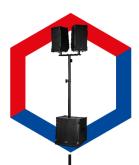

# 2.1 active SYSTEMS

ACT SAT, Lucky MiX, Twin Array

complete active systems with internal DSP and power amps