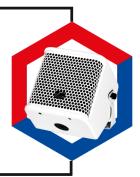

#### **SELFPOWERED SPEAKERS**

coaxial monitor, active satellite, subwoofers, DSP, 2 way active, T SERIES

high power passive cabinet, mobile or installation, HD SERIES

# 2.1 active SYSTEMS

ACT SAT, Lucky MiX, Twin Array

complete active systems with internal DSP and power amps