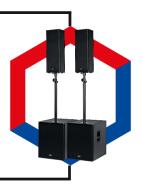

# 2.1 active SYSTEMS

ACT SAT, Lucky MiX, Twin Array

complete active systems with internal DSP and power amps