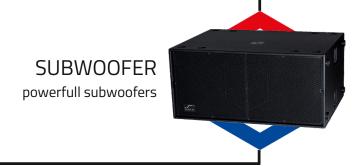

#### **SELFPOWERED SPEAKERS**

coaxial monitor, active satellite, subwoofers, DSP, 2 way active, T SERIES

high power passive cabinet, mobile or installation, HD SERIES