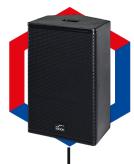

#### **SELFPOWERED SPEAKERS**

coaxial monitor, active satellite, subwoofers, DSP, 2 way active, T SERIES

high power passive cabinet, mobile or installation, HD SERIES